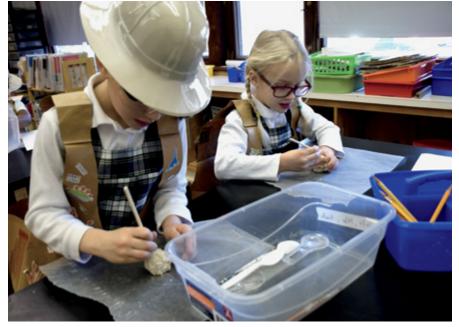

**Grade 5** tackled a combined Science and DREAM Lab® Capstone Project, where the students explored one of the world's most challenging engineering problems — providing clean and renewable energy to our planet. Through the National KidWind Challenge, our students learned about wind energy as they designed, tested and improved blades for a wind turbine with the goal of maximum electrical output.