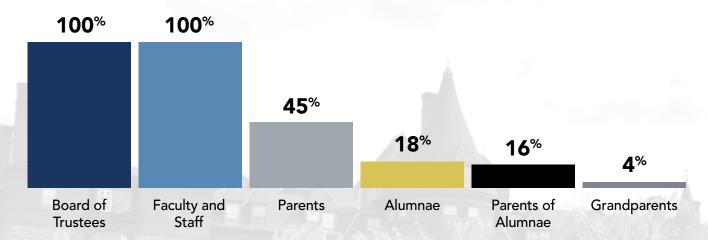

### **PARTICIPATION**

<sup>\*</sup> The Baldwin Fund total above does not include special gifts.

Members of the Florence Baldwin Benefactors Society are essential partners with Baldwin's dedicated faculty, staff and administration in providing leadership support of the School. Their investment in the Baldwin Fund touches all aspects of our campus and fuels the aspirations of our girls.